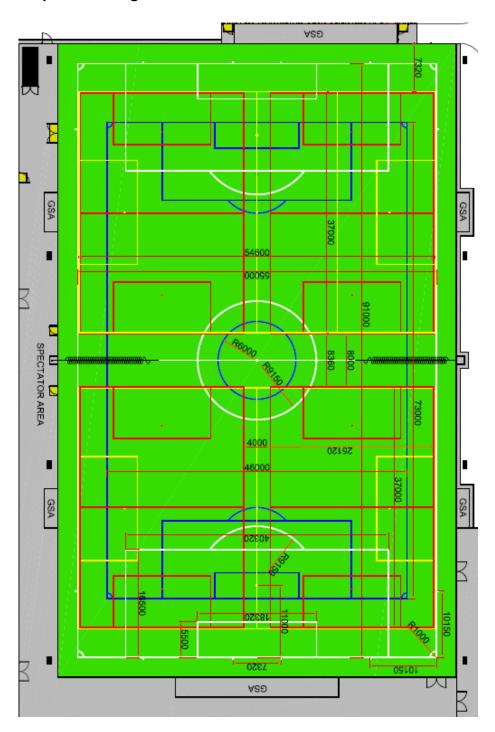

## 3G pitch markings

| Marking<br>colour | Game<br>format | Number of pitches | Pitch proportion | Pitch<br>dimensions | Goal size           |
|-------------------|----------------|-------------------|------------------|---------------------|---------------------|
| White             | 11 v 11        | 1                 | Whole pitch      | 91m x 55m*          | 7.32m x 2.44m       |
| Blue              | 9 v 9          | 1                 | Whole pitch      | 73m x 46m           | 4.88m x 2.13m       |
| Yellow            | 7 v 7          | 2                 | Half pitch       | 55m x 37m           | - 3.66m x 1.83m     |
| Red               | 5 v 5          | 4                 | Quarter pitch    | 37m x 27m           | - 3.00III X 1.03III |

<sup>\*11</sup>v11 pitch meets the minimum pitch size for teams competing at Step 7 in the National League System (minimum of  $90m \times 45m$  plus run-offs).