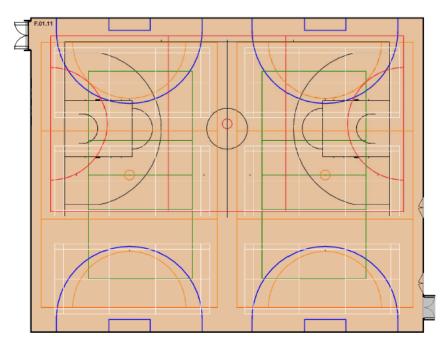

## **Sports hall layouts**

## Six-court sports hall

| Marking colour | Sport             | Court size                                               |
|----------------|-------------------|----------------------------------------------------------|
| White          | Badminton         | Full size (6.1m x 13.4m)                                 |
| Green          | Volleyball        | Full size (11.0m x 18.0m)                                |
| Blue           | 5-a-side football | Full size (16.9m x 27.1m)                                |
| Black          | Basketball        | Full size (15.0m x 28.0m)                                |
| Red            | Netball           | Full size (15.25m x 30.5m) with slightly reduced run-off |
|                |                   | behind goals                                             |
| Orange         | Netball practice  | Reduced length (15.25m x 23.0m)                          |