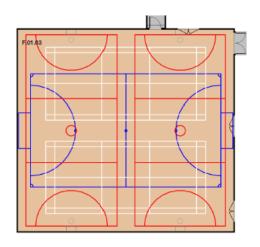

## **Sports hall layouts**

## Two-court sports hall

| Marking colour | Sport        | Court size                                 |
|----------------|--------------|--------------------------------------------|
| White          | Badminton    | Full size (6.1m x 13.4m)                   |
| Blue           | Mini-futsal  | Approximately half size (9.5m x 16.0m)     |
| Red            | Mini-netball | Approximately half size (7.625m x 16.075m) |